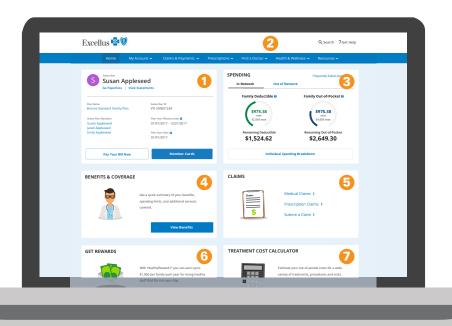

My Account

Create an online account to view account/claims information and opt in to paperless communications to go fully digital.

**Spending** 

Gives a quick breakdown of your health spending.

**Benefits & Coverage** 

Shows a quick summary of your plan details.

**Find a Doctor/Dentist** 

Easily find access to care locally, nationally, and globally.

**Claims** 

Allows you to submit and view claims.

**Get Rewards** 

Provides quick access to spending and rewards programs.

Treatment
Cost Calculator

Reveals the cost of care for a wide variety of treatment options through HealthSparq—a national, best-in-class, award-winning transparency tool.

Now you can take your health plan with you for on-the-go access 24/7.