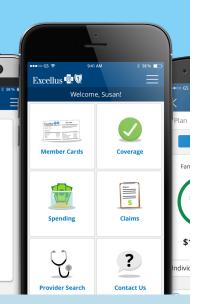

View your member card.

Track deductibles and out-of-pocket spending.

Find a provider or medical facility.

Access your benefits and claims information.