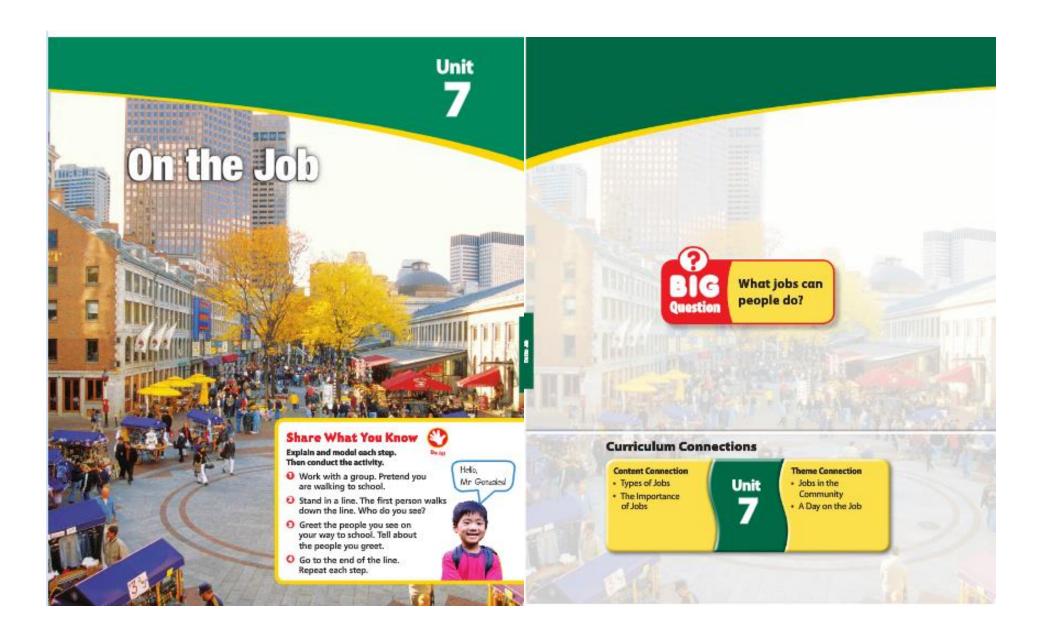

| Word     | Picture | Word            | Picture         |
|----------|---------|-----------------|-----------------|
| Bank     |         | Restaurant      | TCAFE CALE      |
| Banker   |         | School          |                 |
| Cashier  |         | Shopping Center | Sport BB BAKKRY |
| Doctor   |         | Teacher         |                 |
| Hospital |         | Waiter          |                 |
| Nurse    |         | Office Building |                 |

## Draw a line from the person, to their job, to where they work.







This is a doctor.

2

This is a \_\_\_\_\_\_



A doctor goes to a hospital.

-

A \_\_\_\_\_ goes to a hospital.



|           |      |       |   |   |   |       |   |   |   | _ |
|-----------|------|-------|---|---|---|-------|---|---|---|---|
| Thi