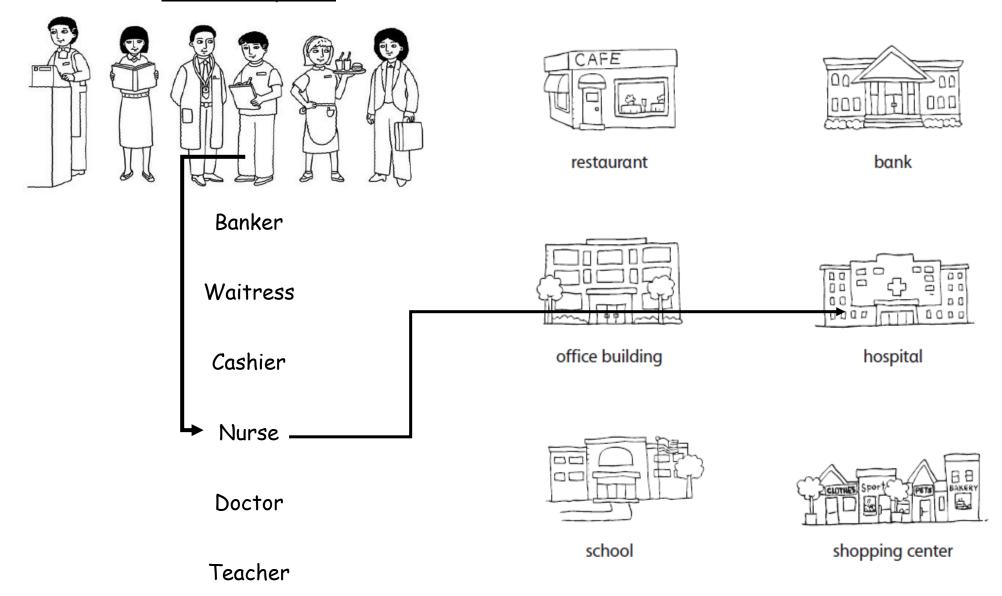

## Draw a line from the person, to their job, to where they work.

This is a doctor.

2

This is a \_\_\_\_\_\_

A doctor goes to a hospital.

-

A \_\_\_\_\_ goes to a hospital.

|           |      |       |   |   |   |       |   |   |   | _ |
|-----------|------|-------|---|---|---|-------|---|---|---|---|
| This is a | <br> | <br>- | _ | _ | _ | <br>- | - | _ | _ | _ |

A \_\_\_\_\_\_ goes to a shopping center.

This is a banker.

6

A banker goes to a bank.

1

This is a \_\_\_\_\_\_

A \_\_\_\_\_\_ goes to a bank.

This is my teacher. She goes to my school!